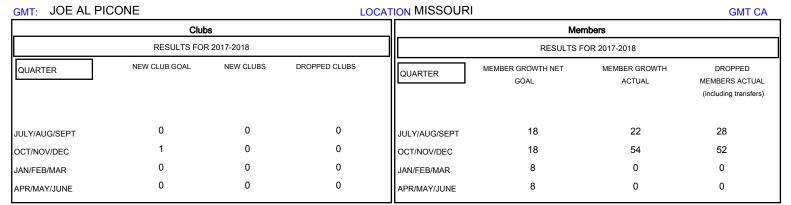

## District 26 M2

Results as of: 12/31/2017

| DROPPED CLUBS: 0  DROPPED MEMBERS |         | 20 CLUBS OF 38 ADDED 1 OR MORE NEW MEMBERS | GENDER DISTRIBUTION  MALE 1,011 (70.90%)  FEMALE 415 (29.10%)  Women Percentage Fiscal Year Goal: 30% |     |
|-----------------------------------|---------|--------------------------------------------|-------------------------------------------------------------------------------------------------------|-----|
| DECEASED                          | 8       | CLICK HERE FOR CUMULATIVE  MEMBERSHIP DATA | TOTAL FAMILY UNIT MEMBERS                                                                             | 336 |
| CLUB CANCELLED OTHER              | 0<br>72 |                                            | FAMILY MEMBERS PAYING HALF                                                                            | 175 |
| TOTAL                             | 80      |                                            |                                                                                                       |     |