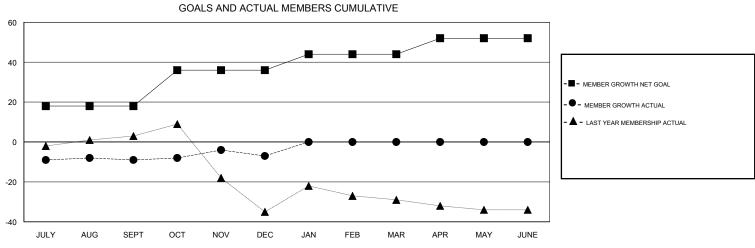

## District 26 M2

Results as of: 12/31/2017

| DROPPED CLUBS: 0  DROPPED MEMBERS |         | 20 CLUBS OF 38 ADDED 1 OR MORE NEW MEMBERS | GENDER DISTRIBUTION  MALE 1,011 (70.90%)  FEMALE 415 (29.10%)  Women Percentage Fiscal Year Goal: 30% |     |
|-----------------------------------|---------|--------------------------------------------|-------------------------------------------------------------------------------------------------------|-----|
| DECEASED                          | 8       | CLICK HERE FOR CUMULATIVE  MEMBERSHIP DATA | TOTAL FAMILY UNIT MEMBERS                                                                             | 336 |
| CLUB CANCELLED OTHER              | 0<br>72 |                                            | FAMILY MEMBERS PAYING HALF                                                                            | 175 |
| TOTAL                             | 80      |                                            |                                                                                                       |     |